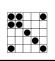

### Games 6-10 Warm-up Blue Booklet 3on with Star

Two of Three Patterns (Same Card) PRIZE: 70% Bingo on Star Progressive

| • | • |  |  | • |  | • |   |   |   |   | ( |
|---|---|--|--|---|--|---|---|---|---|---|---|
| • | • |  |  |   |  |   |   |   |   | ۲ |   |
|   |   |  |  |   |  |   |   |   | • |   |   |
|   |   |  |  |   |  |   |   | ۲ |   |   |   |
|   |   |  |  | • |  | • | • |   |   |   |   |
|   |   |  |  |   |  |   |   |   |   |   |   |